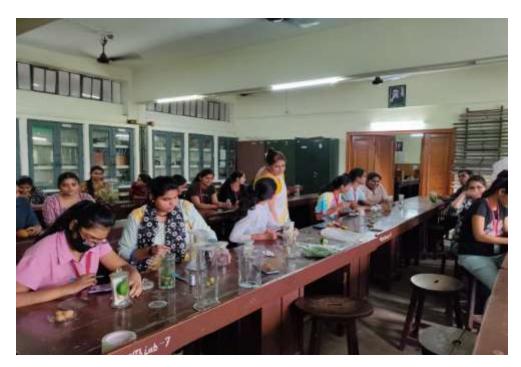

2.3.1 Student centric methods, such as experiential learning, participative learning and problem-solving methodologies are used for enhancing learning experiences

Programme: Audit office visit 2022-23

Date: 23rd November, 2022