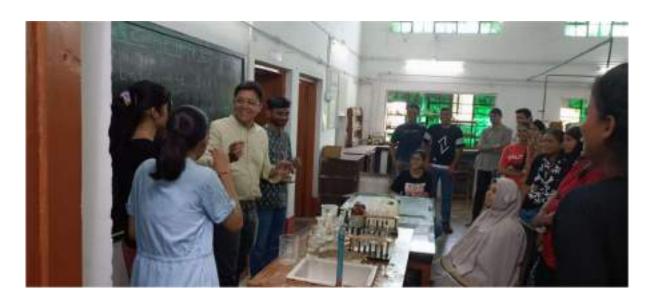

2.3.1 Student centric methods, such as experiential learning, participative learning and problem-solving methodologies are used for enhancing learning experiences

Programme: Audit office visit 2022-23

Date: 23rd November, 2022