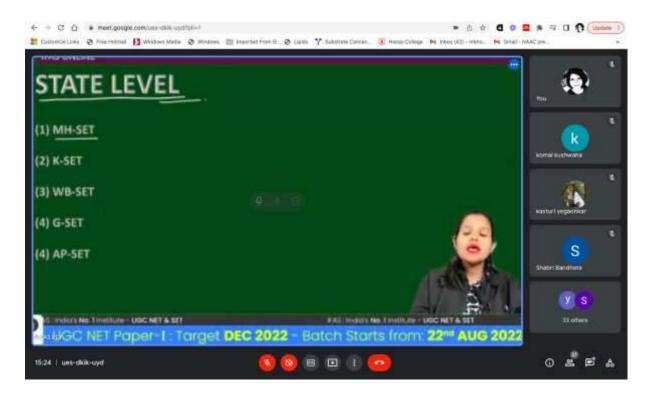

2.3.1 Student centric methods, such as experiential learning, participative learning and problem-solving methodologies are used for enhancing learning experiences

Programme: Audit office visit 2022-23

Date: 23rd November, 2022