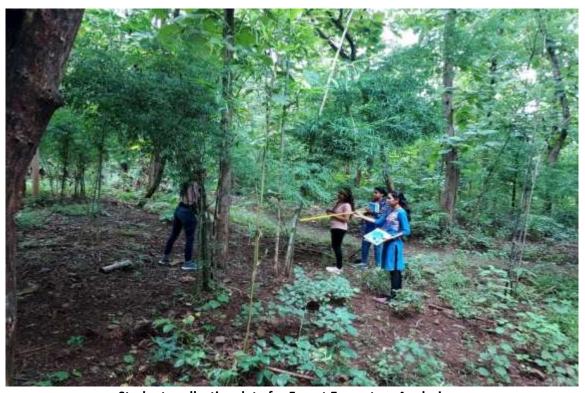

Venue: Office of Accountant General(Audit-II) Maharashtra, Nagpur.

Participants: 44

On the occasion of "Audit Diwas" observed on 16<sup>th</sup> November celebrated Audit week from November 14-22, Audit exhibition organized by Audit Office. A batch of commerce students of Department along with faculties Dr. Harinder Kaur, Dr. Dini Menon and Mrs. Nikita Panmand visited the audit exhibition on 23<sup>rd</sup> November, 2022.

The exhibition is depicting the glory of the comptroller & Auditor General of India (C&AG) Institutions & its Contribution towards the good governance. Audit Report contributed by office of Accountant General (Audit II), Maharashtra, Nagpur from the year of its existence, as an independent office, since 1984 has been put on display. The exhibition had display of posters, audio visuals, a quiz competition for the visitors are organized by the audit office on the basis of exhibition. Students got practical knowledge about auditing procedures & enthusiastically participated in that quiz competition and won the prizes. Refreshment was distributed by them.