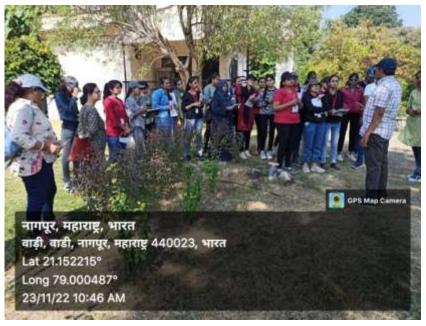

Venue: Office of Accountant General(Audit-II) Maharashtra, Nagpur.

Participants: 44

On the occasion of "Audit Diwas" observed on 16<sup>th</sup> November celebrated Audit week from November 14-22, Audit exhibition organized by Audit Office. A batch of commerce students of Department along with faculties Dr. Harinder Kaur, Dr. Dini Menon and Mrs. Nikita Panmand visited the audit exhibition on 23<sup>rd</sup> November, 2022.

The exhibition is depicting the glory of the comptroller & Auditor General of India (C&AG) Institutions & its Contribution towards the good governance. Audit Report contributed by office of Accountant General (Audit II), Maharashtra, Nagpur from the year of its existence, as an independent office, since 1984 has been put on display. The exhibition had display of posters, audio visuals, a quiz competition for the visitors are organized by the audit office on the basis of exhibition. Students got practical knowledge about auditing procedures & enthusiastically participated in that quiz competition and won the prizes. Refreshment was distributed by them.