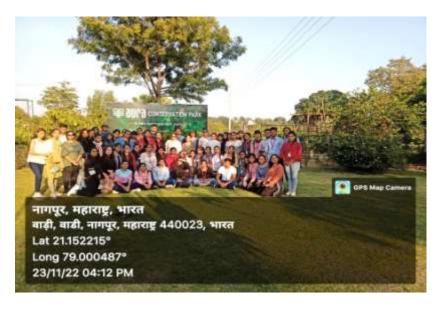

Venue: Office of Accountant General(Audit-II) Maharashtra, Nagpur.

Participants: 44

On the occasion of "Audit Diwas" observed on 16<sup>th</sup> November celebrated Audit week from November 14-22, Audit exhibition organized by Audit Office. A batch of commerce students of Department along with faculties Dr. Harinder Kaur, Dr. Dini Menon and Mrs. Nikita Panmand visited the audit exhibition on 23<sup>rd</sup> November, 2022.

The exhibition is depicting the glory of the comptroller & Auditor General of India (C&AG) Institutions & its Contribution towards the good governance. Audit Report contributed by office of Accountant General (Audit II), Maharashtra, Nagpur from the year of its existence, as an independent office, since 1984 has been put on display. The exhibition had display of posters, audio visuals, a quiz competition for the visitors are organized by the audit office on the basis of exhibition. Students got practical knowledge about auditing procedures & enthusiastically participated in that quiz competition and won the prizes. Refreshment was distributed by them.