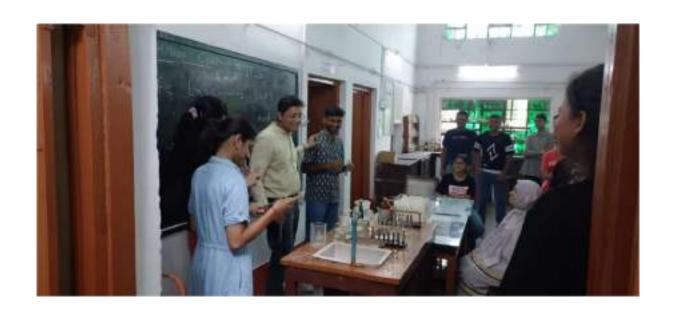

2.3.1 Student centric methods, such as experiential learning, participative learning and problem-solving methodologies are used for enhancing learning experiences

Programme: Audit office visit 2022-23

Date: 23rd November, 2022