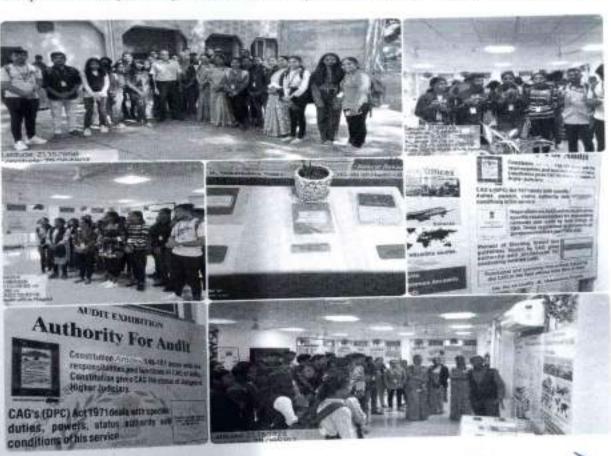

Venue: Office of Accountant General(Audit-II) Maharashtra, Nagpur.

Participants: 44

On the occasion of "Audit Diwas" observed on 16<sup>th</sup> November celebrated Audit week from November 14-22, Audit exhibition organized by Audit Office. A batch of commerce students of Department along with faculties Dr. Harinder Kaur, Dr. Dini Menon and Mrs. Nikita Panmand visited the audit exhibition on 23<sup>rd</sup> November, 2022.

The exhibition is depicting the glory of the comptroller & Auditor General of India (C&AG) Institutions & its Contribution towards the good governance. Audit Report contributed by office of Accountant General (Audit II), Maharashtra, Nagpur from the year of its existence, as an independent office, since 1984 has been put on display. The exhibition had display of posters, audio visuals, a quiz competition for the visitors are organized by the audit office on the basis of exhibition. Students got practical knowledge about auditing procedures & enthusiastically participated in that quiz competition and won the prizes. Refreshment was distributed by them.