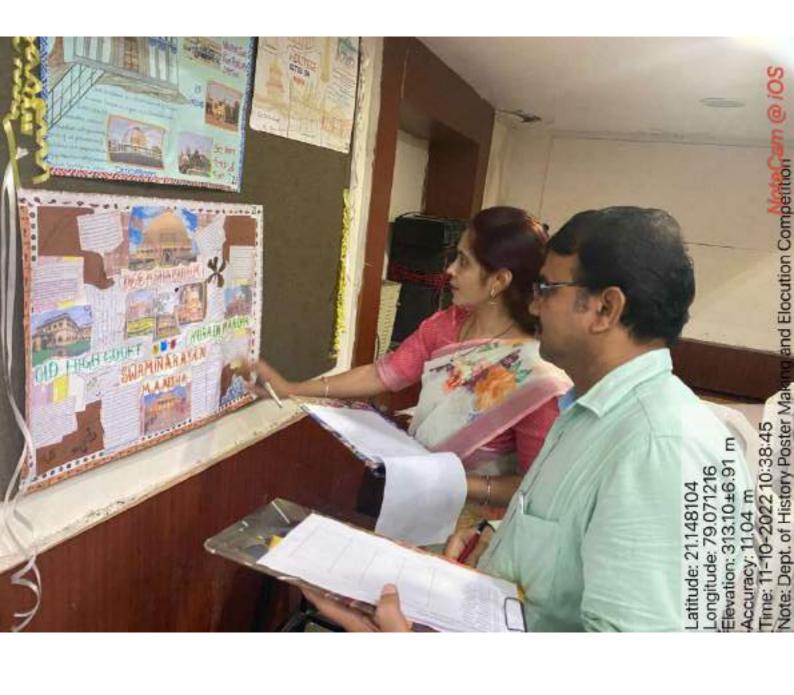

2.3.1 Student centric methods, such as experiential learning, participative learning and problem-solving methodologies are used for enhancing learning experiences

Programme: Audit office visit 2022-23

Date: 23rd November, 2022