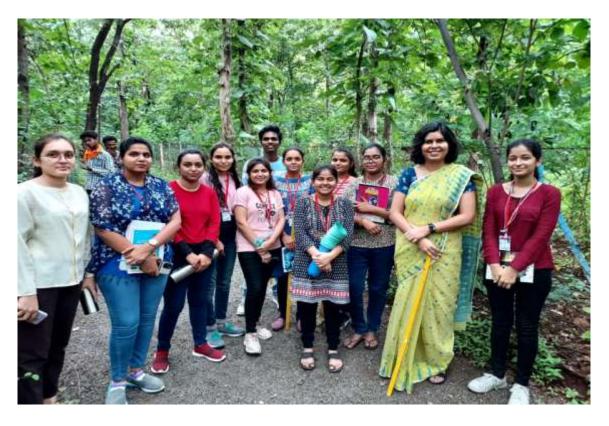

Venue: Office of Accountant General(Audit-II) Maharashtra, Nagpur.

Participants: 44

On the occasion of "Audit Diwas" observed on 16<sup>th</sup> November celebrated Audit week from November 14-22, Audit exhibition organized by Audit Office. A batch of commerce students of Department along with faculties Dr. Harinder Kaur, Dr. Dini Menon and Mrs. Nikita Panmand visited the audit exhibition on 23<sup>rd</sup> November, 2022.

The exhibition is depicting the glory of the comptroller & Auditor General of India (C&AG) Institutions & its Contribution towards the good governance. Audit Report contributed by office of Accountant General (Audit II), Maharashtra, Nagpur from the year of its existence, as an independent office, since 1984 has been put on display. The exhibition had display of posters, audio visuals, a quiz competition for the visitors are organized by the audit office on the basis of exhibition. Students got practical knowledge about auditing procedures & enthusiastically participated in that quiz competition and won the prizes. Refreshment was distributed by them.