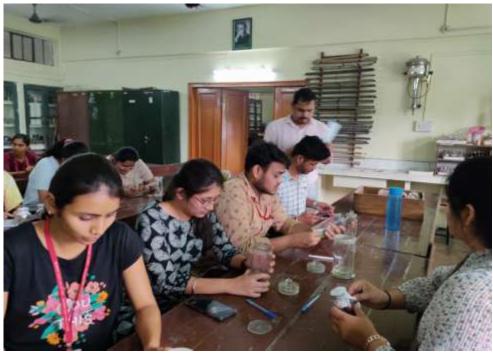

2.3.1 Student centric methods, such as experiential learning, participative learning and problem-solving methodologies are used for enhancing learning experiences

Programme: Audit office visit 2022-23

Date: 23rd November, 2022