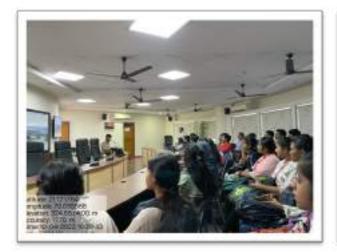

Venue: Office of Accountant General(Audit-II) Maharashtra, Nagpur.

Participants: 44

On the occasion of "Audit Diwas" observed on 16<sup>th</sup> November celebrated Audit week from November 14-22, Audit exhibition organized by Audit Office. A batch of commerce students of Department along with faculties Dr. Harinder Kaur, Dr. Dini Menon and Mrs. Nikita Panmand visited the audit exhibition on 23<sup>rd</sup> November, 2022.

The exhibition is depicting the glory of the comptroller & Auditor General of India (C&AG) Institutions & its Contribution towards the good governance. Audit Report contributed by office of Accountant General (Audit II), Maharashtra, Nagpur from the year of its existence, as an independent office, since 1984 has been put on display. The exhibition had display of posters, audio visuals, a quiz competition for the visitors are organized by the audit office on the basis of exhibition. Students got practical knowledge about auditing procedures & enthusiastically participated in that quiz competition and won the prizes. Refreshment was distributed by them.