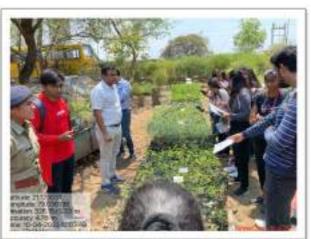

Venue: Office of Accountant General(Audit-II) Maharashtra, Nagpur.

Participants: 44

On the occasion of "Audit Diwas" observed on 16<sup>th</sup> November celebrated Audit week from November 14-22, Audit exhibition organized by Audit Office. A batch of commerce students of Department along with faculties Dr. Harinder Kaur, Dr. Dini Menon and Mrs. Nikita Panmand visited the audit exhibition on 23<sup>rd</sup> November, 2022.

The exhibition is depicting the glory of the comptroller & Auditor General of India (C&AG) Institutions & its Contribution towards the good governance. Audit Report contributed by office of Accountant General (Audit II), Maharashtra, Nagpur from the year of its existence, as an independent office, since 1984 has been put on display. The exhibition had display of posters, audio visuals, a quiz competition for the visitors are organized by the audit office on the basis of exhibition. Students got practical knowledge about auditing procedures & enthusiastically participated in that quiz competition and won the prizes. Refreshment was distributed by them.