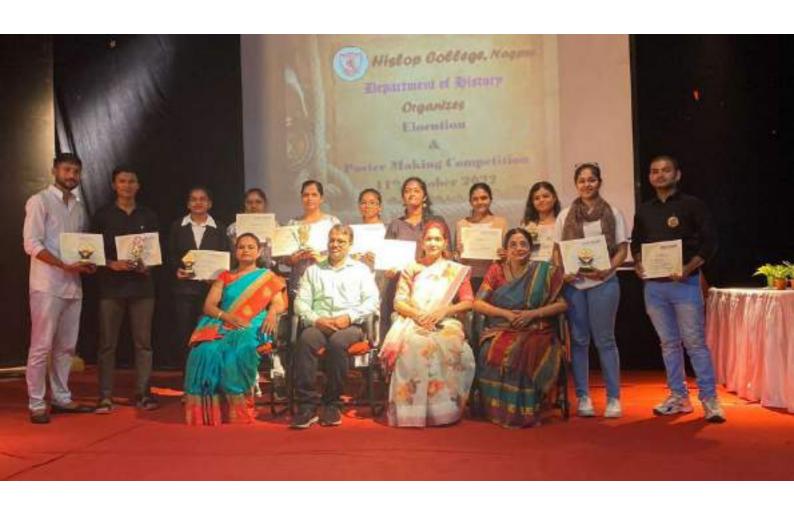

2.3.1 Student centric methods, such as experiential learning, participative learning and problem-solving methodologies are used for enhancing learning experiences

Programme: Audit office visit 2022-23

Date: 23rd November, 2022