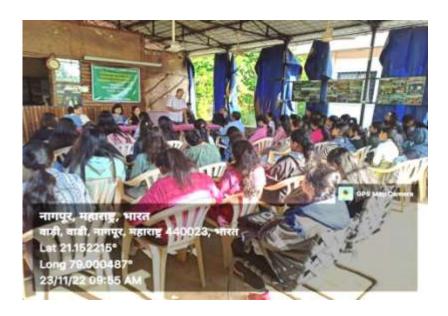

Venue: Office of Accountant General(Audit-II) Maharashtra, Nagpur.

Participants: 44

On the occasion of "Audit Diwas" observed on 16<sup>th</sup> November celebrated Audit week from November 14-22, Audit exhibition organized by Audit Office. A batch of commerce students of Department along with faculties Dr. Harinder Kaur, Dr. Dini Menon and Mrs. Nikita Panmand visited the audit exhibition on 23<sup>rd</sup> November, 2022.

The exhibition is depicting the glory of the comptroller & Auditor General of India (C&AG) Institutions & its Contribution towards the good governance. Audit Report contributed by office of Accountant General (Audit II), Maharashtra, Nagpur from the year of its existence, as an independent office, since 1984 has been put on display. The exhibition had display of posters, audio visuals, a quiz competition for the visitors are organized by the audit office on the basis of exhibition. Students got practical knowledge about auditing procedures & enthusiastically participated in that quiz competition and won the prizes. Refreshment was distributed by them.