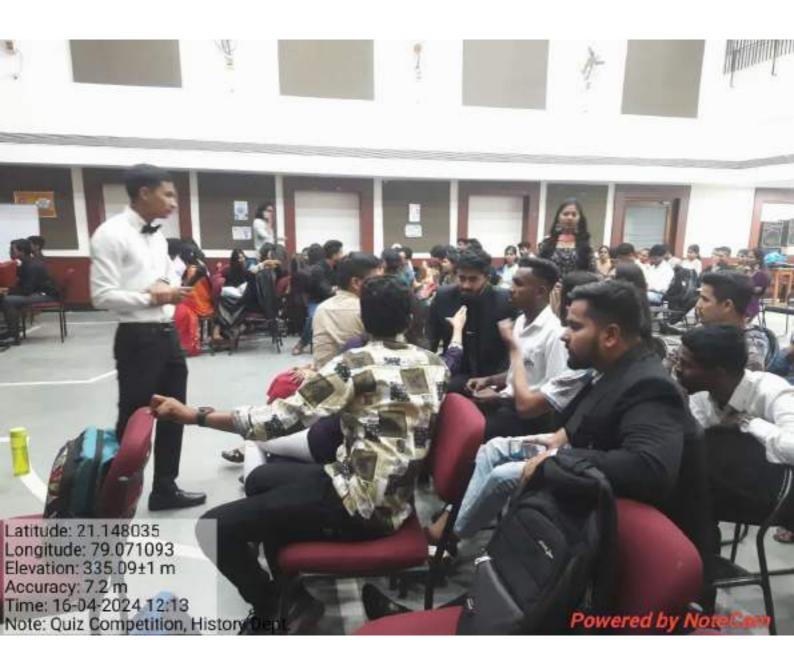

2.3.1 Student centric methods, such as experiential learning, participative learning and problem-solving methodologies are used for enhancing learning experiences

Programme: Audit office visit 2022-23

Date: 23rd November, 2022