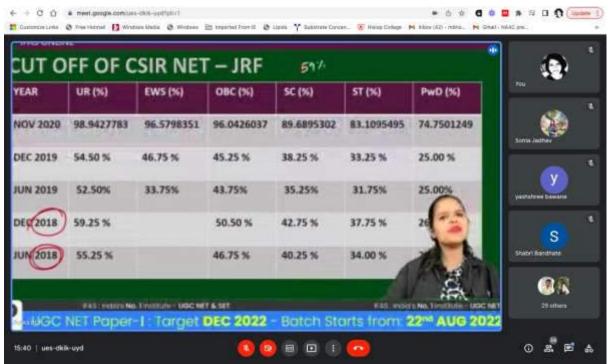

2.3.1 Student centric methods, such as experiential learning, participative learning and problem-solving methodologies are used for enhancing learning experiences

Programme: Audit office visit 2022-23

Date: 23rd November, 2022