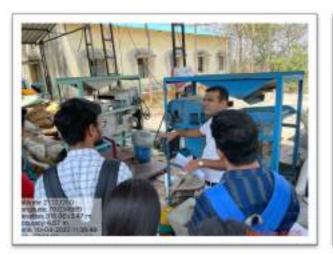

Venue: Office of Accountant General(Audit-II) Maharashtra, Nagpur.

Participants: 44

On the occasion of "Audit Diwas" observed on 16<sup>th</sup> November celebrated Audit week from November 14-22, Audit exhibition organized by Audit Office. A batch of commerce students of Department along with faculties Dr. Harinder Kaur, Dr. Dini Menon and Mrs. Nikita Panmand visited the audit exhibition on 23<sup>rd</sup> November, 2022.

The exhibition is depicting the glory of the comptroller & Auditor General of India (C&AG) Institutions & its Contribution towards the good governance. Audit Report contributed by office of Accountant General (Audit II), Maharashtra, Nagpur from the year of its existence, as an independent office, since 1984 has been put on display. The exhibition had display of posters, audio visuals, a quiz competition for the visitors are organized by the audit office on the basis of exhibition. Students got practical knowledge about auditing procedures & enthusiastically participated in that quiz competition and won the prizes. Refreshment was distributed by them.