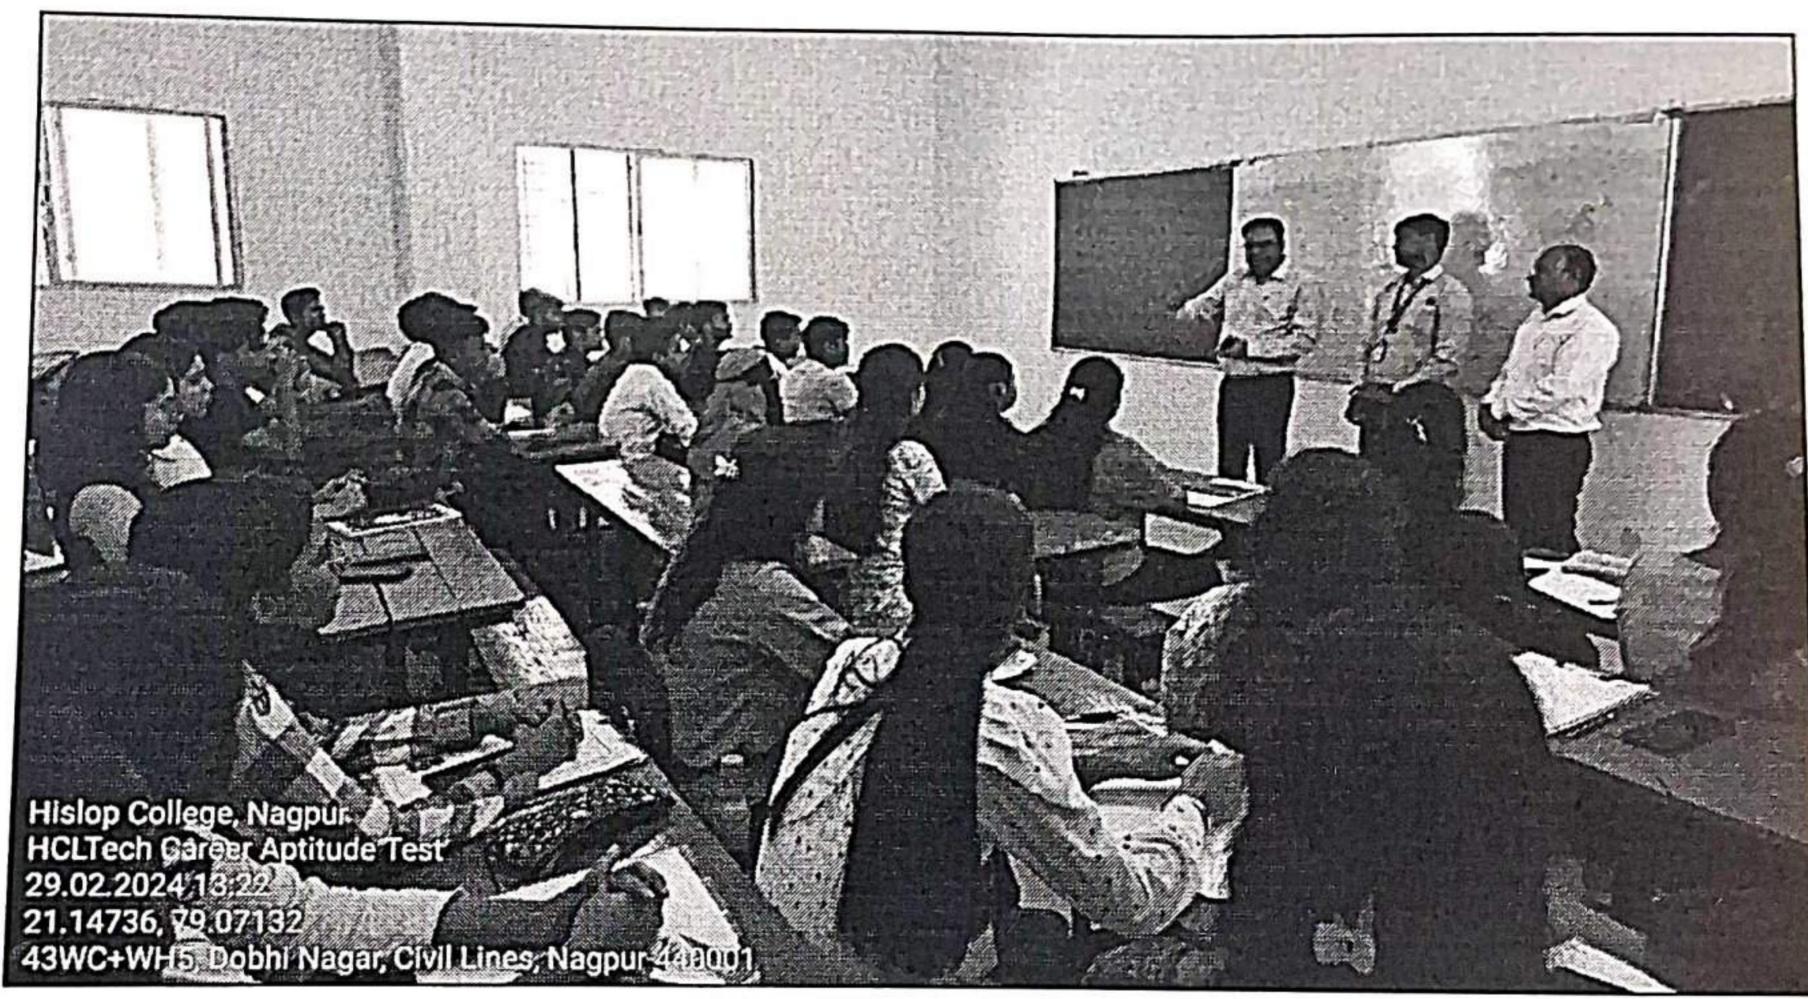

## NOTICE

All students hereby informed that Training & Placement Cell is organizing "HCLTech – Career Aptitude Test" for 1<sup>st</sup> year students of BCA on 29<sup>th</sup> February, 2024 at 01:00 pm at BCA Department.

## **Detailed Report:**

A Training, Recruitment and Awareness about IT industry norms program, "HCLTech - Career Aptitude Test" was organized on 29<sup>th</sup> February 2024, time 1:00 pm at BCA Department, by Training & Placement Cell, Hislop College, Nagpur for 1<sup>st</sup> year students of BCA. The program was inaugurated with the arrival of guest at 1:00 pm on 29<sup>th</sup> February 2024.

The Director of Training & Placement Cell Dr. Hariom Punyani Sir welcomed the Team Head - Mr. Suraj Tayade (HCL Tech). The staff of BCA Department Mr. Bhushan Wanjari, Ms. Reena Simon, Ms. Purbita Chatterjee, Ms. Pranita Katakwar and Lab Attendant Mr. Takshak Shirke was present. The purpose of the program was to make students aware about the eligible criteria required for hiring candidates for specific position at IT industry and refine their skills and personality to face challenges when the students are interviewed. This program was organized by the Training & Placement Cell, Hislop College, Nagpur to provide placement round experience to students. The program started with the lecture at 1:00 pm and the students appeared for the Aptitude test according to the scheduled time.