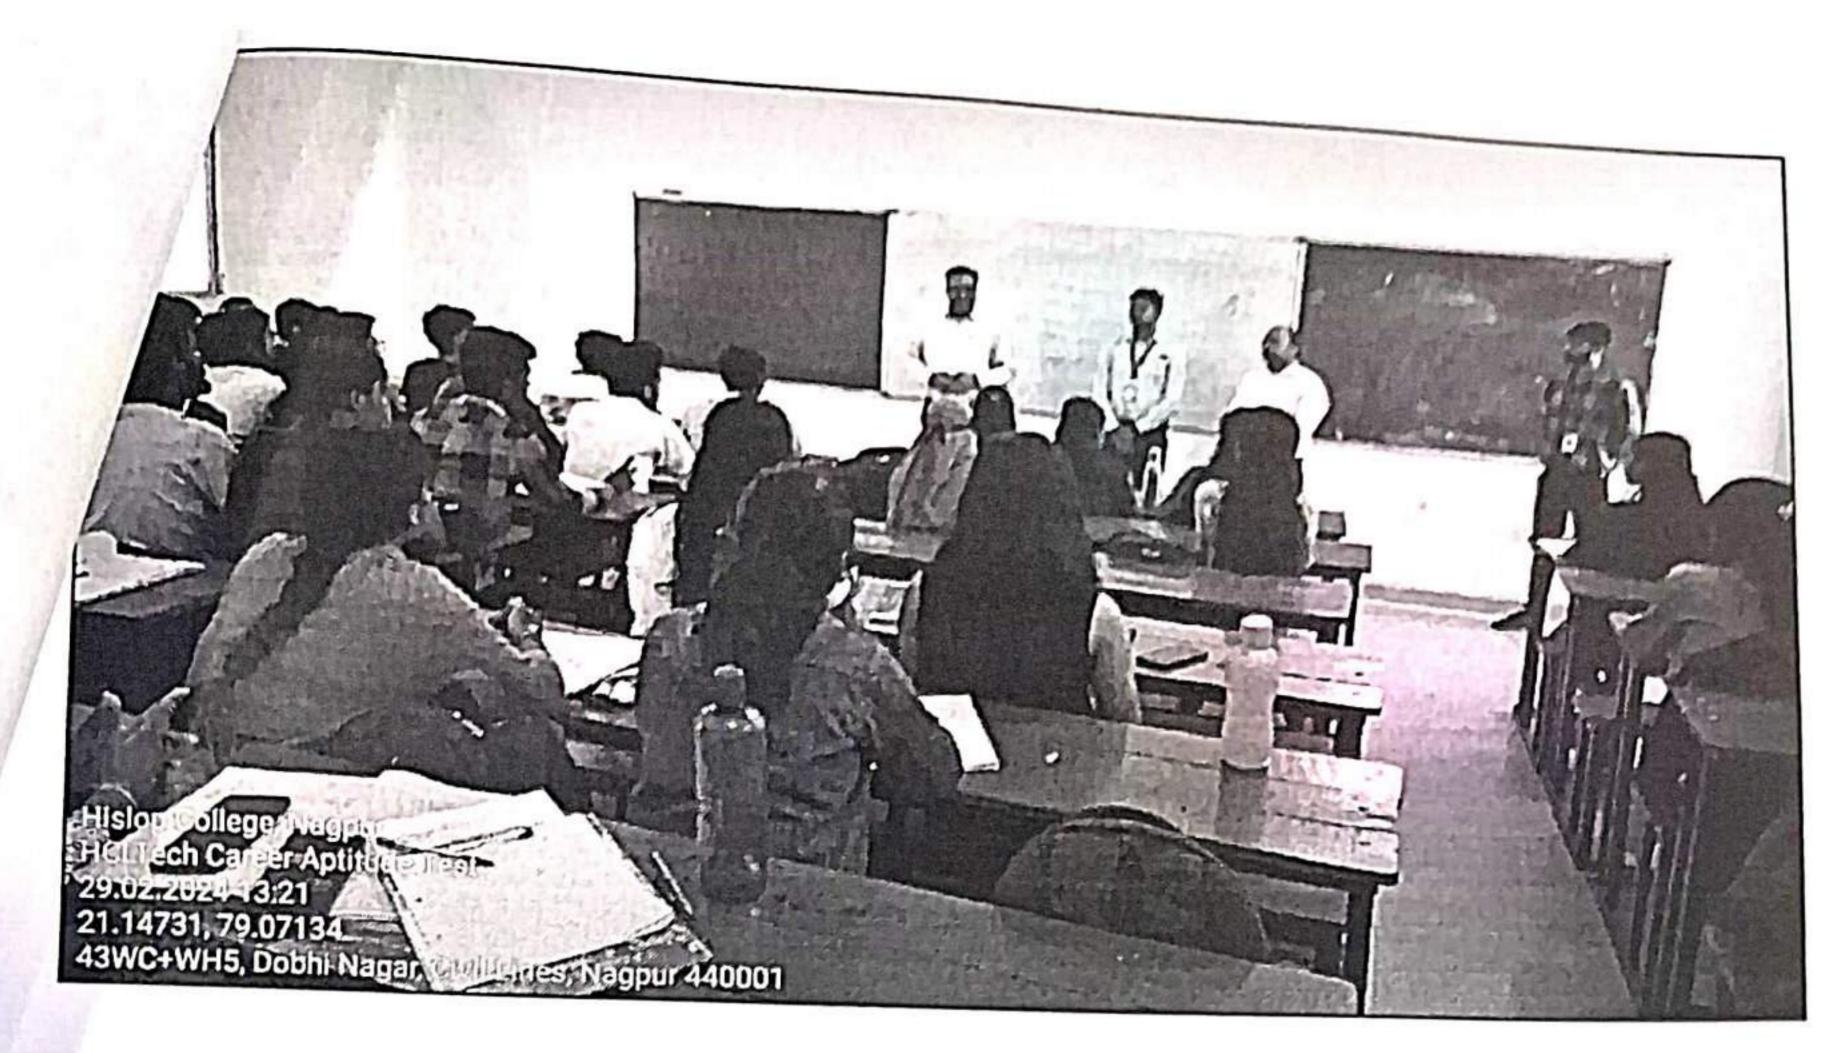

## NOTICE

All students hereby informed that Training & Placement Cell is organizing "HCLTech – Career Aptitude Test" for 1<sup>st</sup> year students of BCA on 29<sup>th</sup> February, 2024 at 01:00 pm at BCA Department.

## **Detailed Report:**

A Training, Recruitment and Awareness about IT industry norms program, "HCLTech - Career Aptitude Test" was organized on 29<sup>th</sup> February 2024, time 1:00 pm at BCA Department, by Training & Placement Cell, Hislop College, Nagpur for 1<sup>st</sup> year students of BCA. The program was inaugurated with the arrival of guest at 1:00 pm on 29<sup>th</sup> February 2024.

The Director of Training & Placement Cell Dr. Hariom Punyani Sir welcomed the Team Head - Mr. Suraj Tayade (HCL Tech). The staff of BCA Department Mr. Bhushan Wanjari, Ms. Reena Simon, Ms. Purbita Chatterjee, Ms. Pranita Katakwar and Lab Attendant Mr. Takshak Shirke was present. The purpose of the program was to make students aware about the eligible criteria required for hiring candidates for specific position at IT industry and refine their skills and personality to face challenges when the students are interviewed. This program was organized by the Training & Placement Cell, Hislop College, Nagpur to provide placement round experience to students. The program started with the lecture at 1:00 pm and the students appeared for the Aptitude test according to the scheduled time.