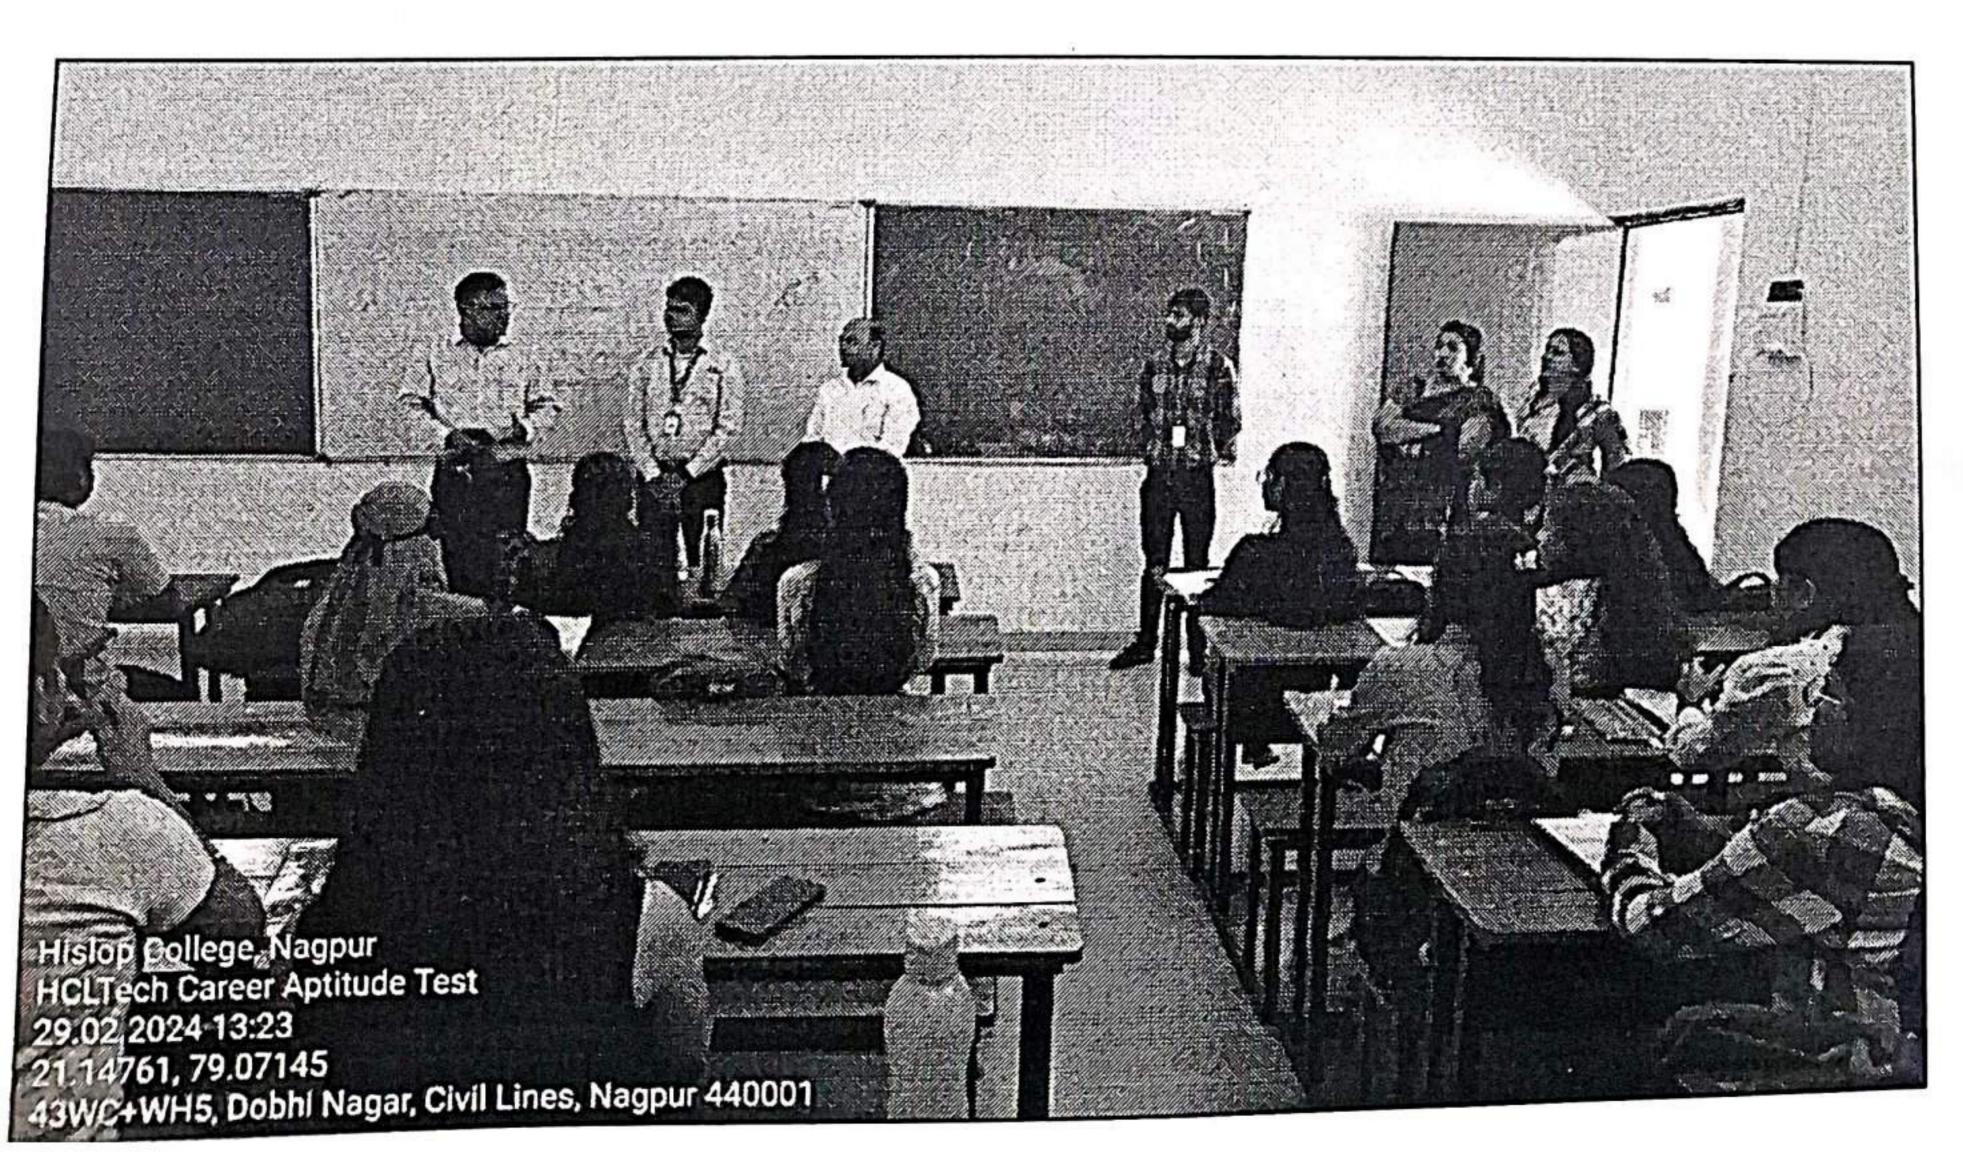

## NOTICE

All students hereby informed that Training & Placement Cell is organizing "HCLTech – Career Aptitude Test" for 1<sup>st</sup> year students of BCA on 29<sup>th</sup> February, 2024 at 01:00 pm at BCA Department.

## **Detailed Report:**

A Training, Recruitment and Awareness about IT industry norms program, "HCLTech - Career Aptitude Test" was organized on 29<sup>th</sup> February 2024, time 1:00 pm at BCA Department, by Training & Placement Cell, Hislop College, Nagpur for 1<sup>st</sup> year students of BCA. The program was inaugurated with the arrival of guest at 1:00 pm on 29<sup>th</sup> February 2024.

The Director of Training & Placement Cell Dr. Hariom Punyani Sir welcomed the Team Head - Mr. Suraj Tayade (HCL Tech). The staff of BCA Department Mr. Bhushan Wanjari, Ms. Reena Simon, Ms. Purbita Chatterjee, Ms. Pranita Katakwar and Lab Attendant Mr. Takshak Shirke was present. The purpose of the program was to make students aware about the eligible criteria required for hiring candidates for specific position at IT industry and refine their skills and personality to face challenges when the students are interviewed. This program was organized by the Training & Placement Cell, Hislop College, Nagpur to provide placement round experience to students. The program started with the lecture at 1:00 pm and the students appeared for the Aptitude test according to the scheduled time.