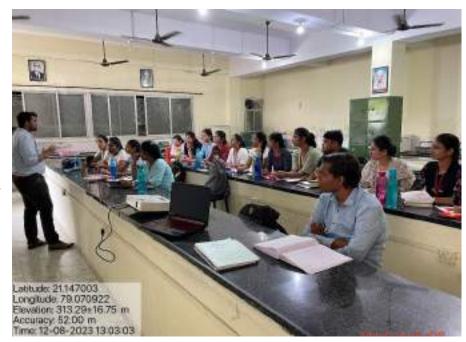

## Alumni interface: Career Options in Botany Mr. Aditya Ankari

August 12, 2023

An Alumni Interface was organized on August 12, 2023 for the Post graduate students of the department. Mr. Aditya Ankari a Senior Research fellow at University of Hyderabad interacted with the students on 'Career Options in Botany'.

In his talk he informed the students that those who have a background in botany or are interested in pursuing a career in this field, there are various career options available. Some potential career paths in botany that he highlighted for the students included research options in plant biology, ecology, or taxonomy or work in universities, research institutions, or botanical gardens.

This highly informative session was followed by a question-and-answer session wherein the doubts and queries were answered by Mr. Aditya Ankari.