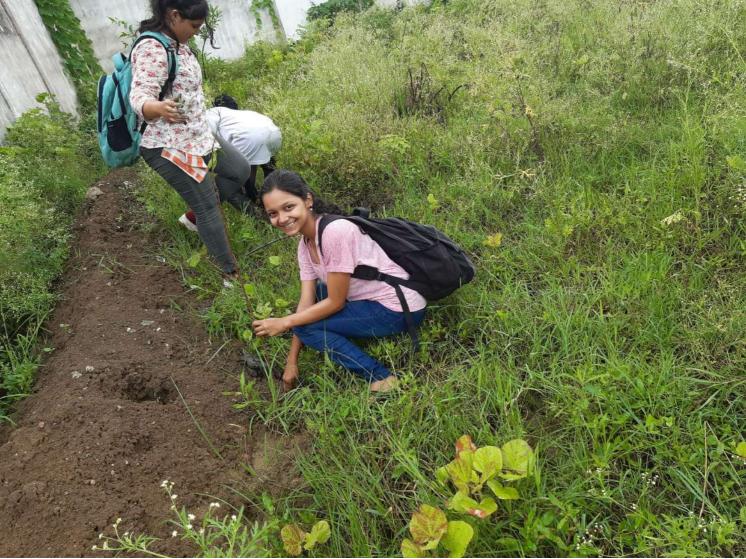

## Urban afforestation & Tree plantation drives

A big thanks to all the volunteers of Hislop Environment Cell (HEC). Hislop College who turned on a rainy day to plant 600 trees at Sanskritik Sabhagruh, Dragon Palace, Kamptee on 24<sup>th</sup> August, 2019. The saplings included Neem, Peepal, Seesam and Karanji. The plantation was part of Urban Afforestation Project by Centre for Environmental Research and Education (CERE), Mumbai and Indusind Bank.