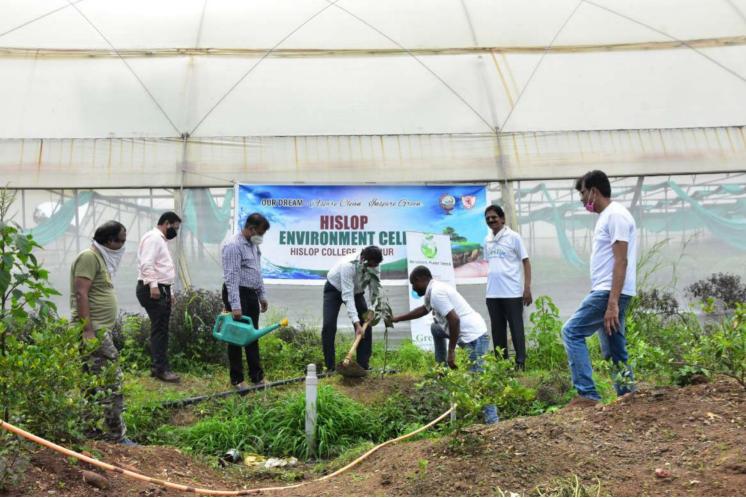

## Urban afforestation & Tree plantation drives

A big thanks to all the volunteers of Hislop Environment Cell (HEC). Hislop College who turned on a rainy day to plant 600 trees at Sanskritik Sabhagruh, Dragon Palace, Kamptee on 24<sup>th</sup> August, 2019. The saplings included Neem, Peepal, Seesam and Karanji. The plantation was part of Urban Afforestation Project by Centre for Environmental Research and Education (CERE), Mumbai and Indusind Bank.