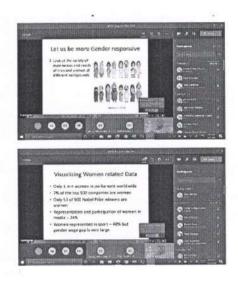

The guest speaker, Dr. Mrs. Priya Rajkumar was introduced by Mr. Anurag Shirke. She spoke on the topic "Understanding Gender: Looking Beyond He/She". She explained what gender is and how we misunderstand some topics just based on the stereotypes. She also explained how we can get better and what could be the actual differences between the two genders. There was also a small interactive session with the students post the talk. The program concluded with a vote of thanks by Miss Vrishali Shinde.