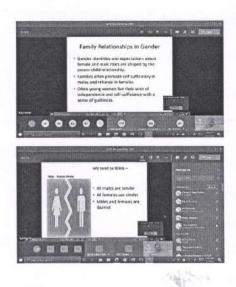

The guest speaker, Dr. Mrs. Priya Rajkumar was introduced by Mr. Anurag Shirke. She spoke on the topic "Understanding Gender: Looking Beyond He/She". She explained what gender is and how we misunderstand some topics just based on the stereotypes. She also explained how we can get better and what could be the actual differences between the two genders. There was also a small interactive session with the students post the talk. The program concluded with a vote of thanks by Miss Vrishali Shinde.