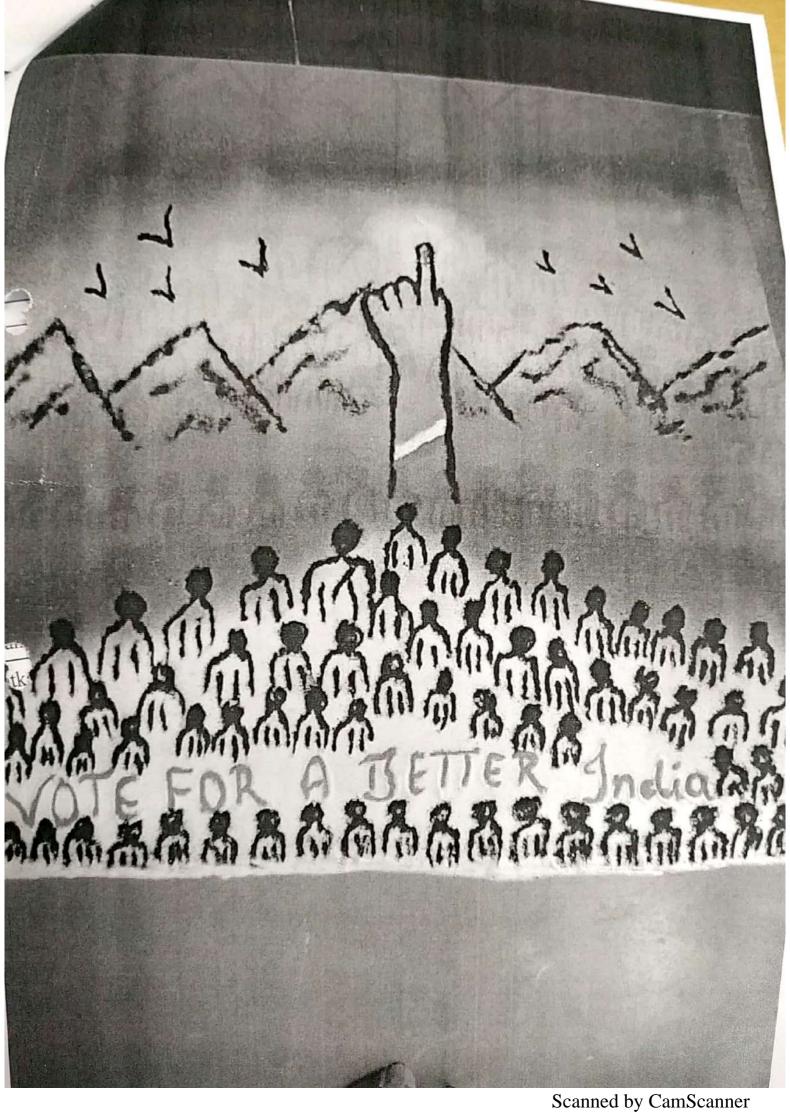

Content: A Rangoli Making Competition was organized by Department of CMC and Electoral Registration Office at SHALOM, Hislop College on 25-Jan-19.

Students enthusiastically participated in Rangoli Making Competition under the theme: Election Sub-theme: Voter's rights, Voter duties. The venue given was the ground floor entrance where sections were distributed to 13 participants including boys & girls of different streams. A colourful combination of various colours and motivational messages and taglines about the election and voter's rights were drawn on the floor.