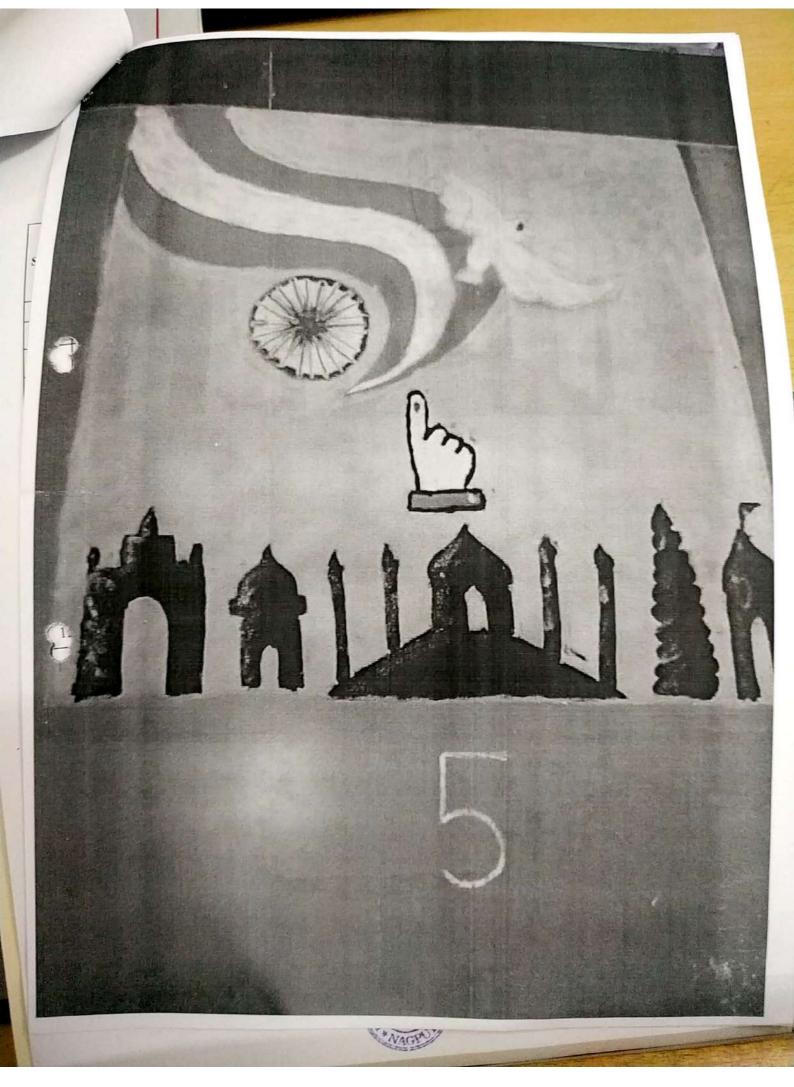

Content: A Rangoli Making Competition was organized by Department of CMC and Electoral Registration Office at SHALOM, Hislop College on 25-Jan-19.

Students enthusiastically participated in Rangoli Making Competition under the theme: Election Sub-theme: Voter's rights, Voter duties. The venue given was the ground floor entrance where sections were distributed to 13 participants including boys & girls of different streams. A colourful combination of various colours and motivational messages and taglines about the election and voter's rights were drawn on the floor.