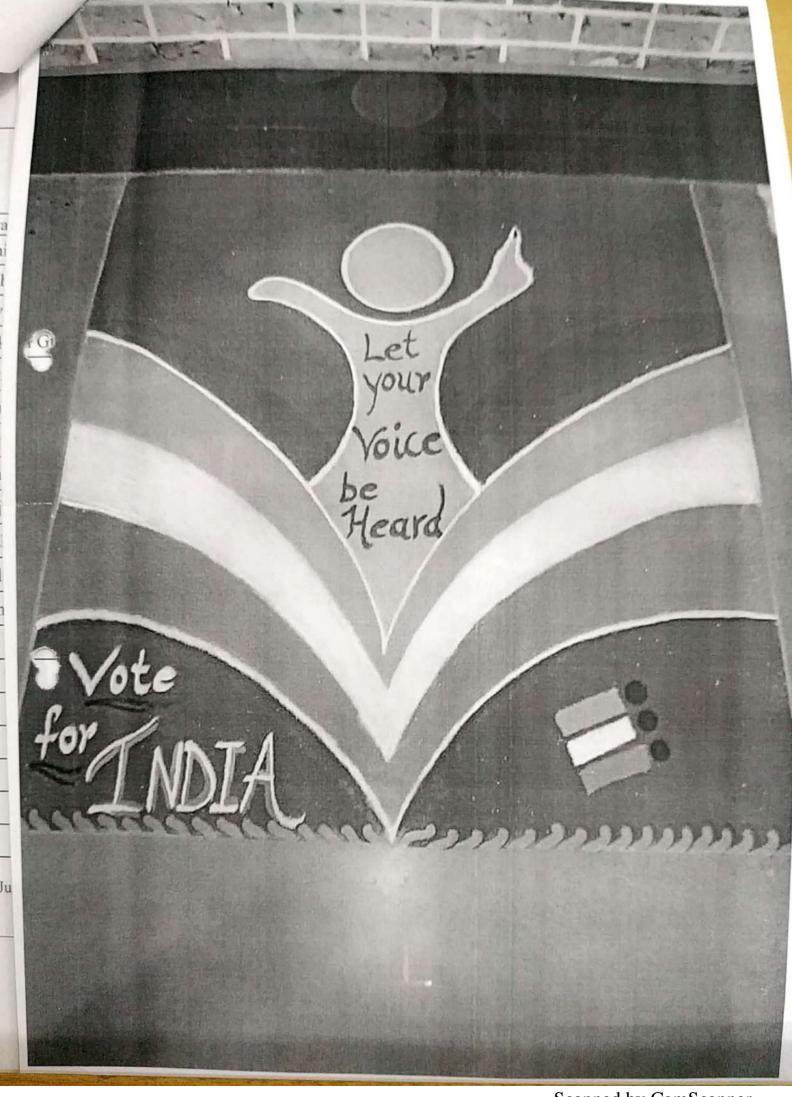

Content: A Rangoli Making Competition was organized by Department of CMC and Electoral Registration Office at SHALOM, Hislop College on 25-Jan-19.

Students enthusiastically participated in Rangoli Making Competition under the theme: Election Sub-theme: Voter's rights, Voter duties. The venue given was the ground floor entrance where sections were distributed to 13 participants including boys & girls of different streams. A colourful combination of various colours and motivational messages and taglines about the election and voter's rights were drawn on the floor.