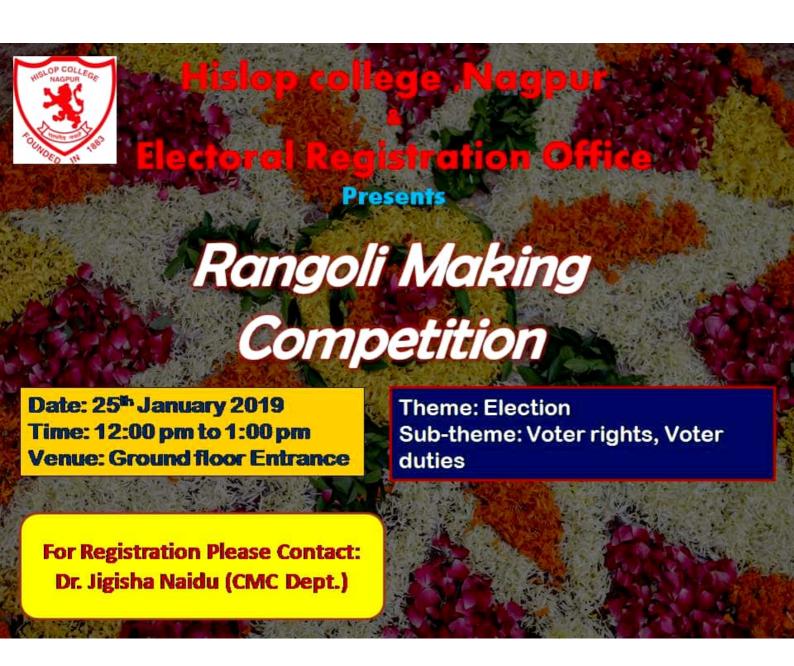

#### NOTICE

20-Jan-2019

All the students of are informed to participate in a Rangoli Making Competition on Voter's Rights which is organized by CMC Department, Hislop College and Electoral Registration Office to create awareness about Voter's Rights.

Pl. Contact Department of CMC for the details.

Date: 25-Jan-2019

Time: 8.00 a.m.

Venue: HISLOP College, Nagpur

**Director CMC** 

President CMC Joseph

Dept. of Commerce Management & Computer Histor College, Magpur.

Date: 25-Jan-2019

Title: RANGOLI MAKING COMPETITION

Objective: A Rangoli Making Competition with the theme of Voter's Rights/ Duties, organised to create awareness about Voter's Rights amongst all students.

Content: A Rangoli Making Competition was organized by Department of CMC and Electoral Registration Office at SHALOM, Hislop College on 25-Jan-19.

Students enthusiastically participated in Rangoli Making Competition under the theme: Election Sub-theme: Voter's rights, Voter duties. The venue given was the ground floor entrance where sections were distributed to 13 participants including boys & girls of different streams. A colourful combination of various colours and motivational messages and taglines about the election and voter's rights were drawn on the floor.