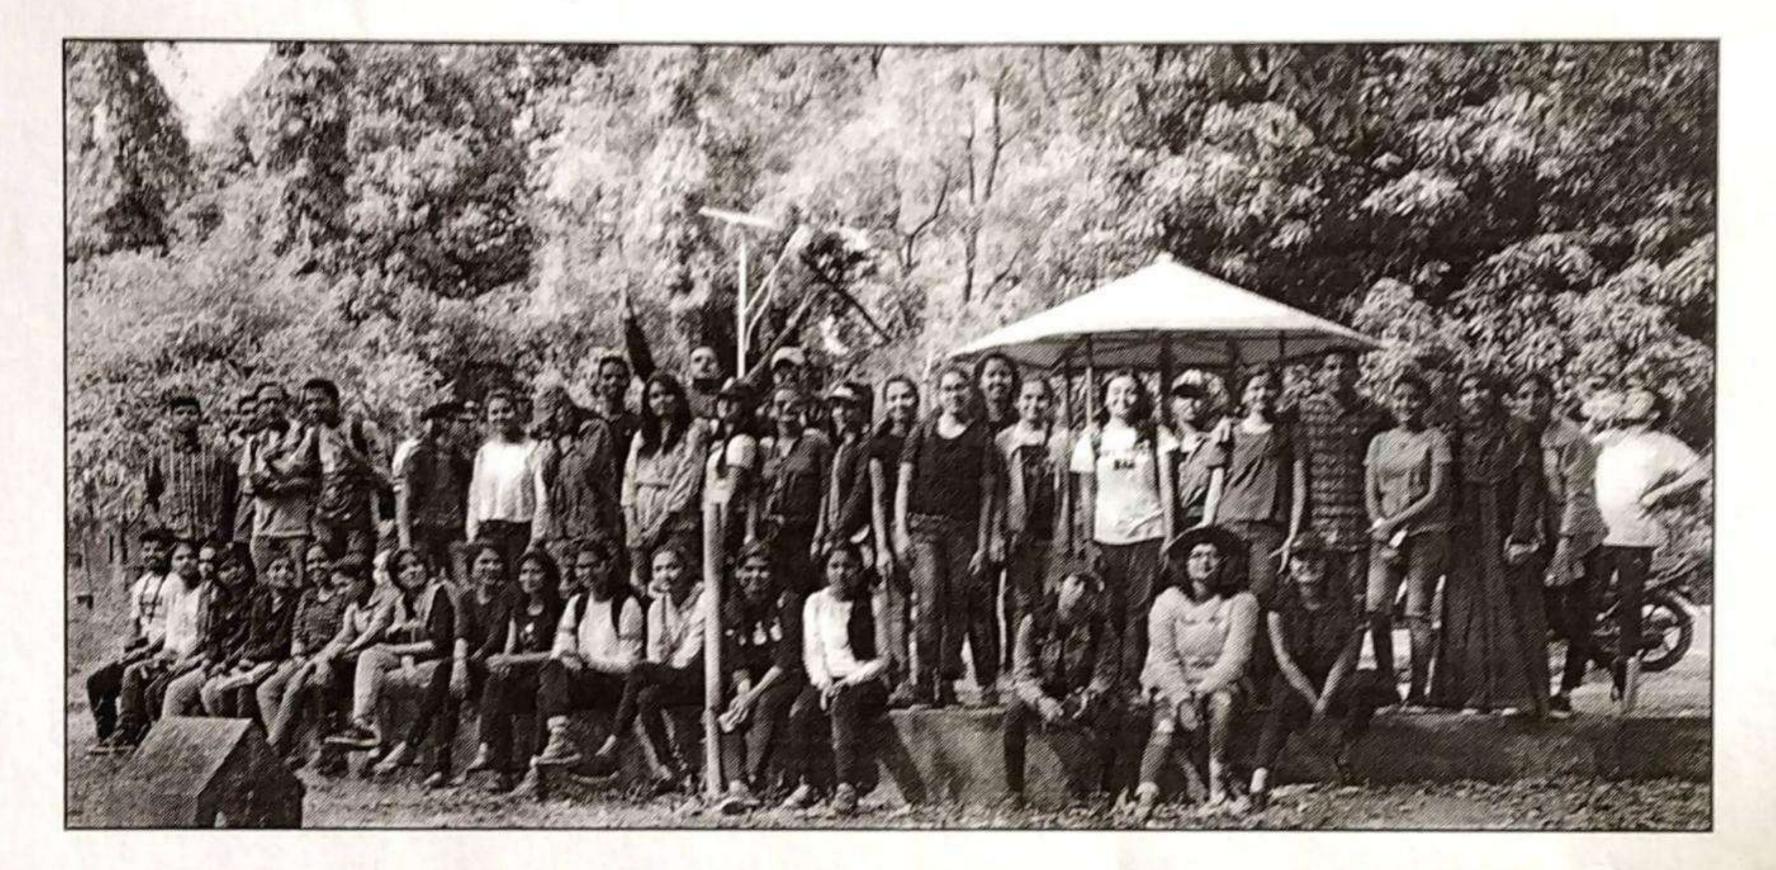

## V. Wetland bird Survey at Ambazari Lake, Nagpur

The members of Hislop Environment Cell participated in one day Wetland Bird Survey Programme at AmbazariLake, Nagpur organized on 2nd February, 2019. A total of 36 wetland birds both migratory and resident were recorded in the survey. The members of HEC identified and counted the number of the wetland birds. They also spread awareness among the visitors at Ambazari Lake to keep the water body clean so increase and maintain the number of visitor birds.

Pic.13. The members of Hislop Environment Cell participated in Wetland Bird Survey Programme at AmbazariLake, Nagpur organized on 2nd February, 2019.

Scanned by TapScanner