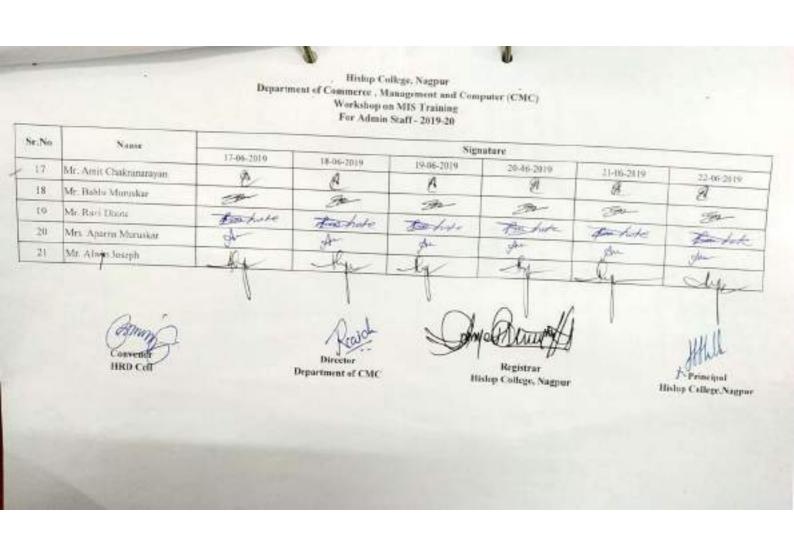

| W.         | - Al-      | - AL       | 3112       |  |
| 17     | Mrs. Guegan H. Missai  | 19         | 0.00                                    | (N)        | 0.00       | 09         | 0.32       |  |
| 13:    | Mr. P. L. Swamy        | 8          | 8                                       | 10         | 100        | 10         | N. S.      |  |
| 14     | Mr. M. Ihalpure        | who        | LP-                                     | utp        | THE .      | ch to      | 1 mb       |  |
| 3      | Mr. K. S. Ade          | Venuele    | v ample                                 | 1- emile   | pande      | 1= operaty | 1-provid   |  |
| W.     | Nor. Ashish J. Longgun | 10         | 1/                                      |            | 1          |            | 4          |  |



### Report of Workshop

Guest Speaker: Dr. Thomas Philip and Raju Taitkar

Date: 22rd January 2021

Venue: Physics (Bio- focal) lab

Organizer: Human Resource Development cell

Total no. of Lab attendant attended the workshop: 23

Workshop on: "Lab Maintenance and Electrical Fittings"

HRD Cell in collaboration with Physics and Electronics Department organized a workshop on "Lab Maintenance and Electrical Fittings" for Lab Attendants to enhance and update their skills for the same. The workshop has conducted on 22<sup>nd</sup> January 2021 at 11.00 am to 12.00 noon in Physics (Bio- focal) lab. The workshop started with introductory remark by Dr. Dini Menon, Convener, HRD Cell. The resource person for the workshop was Dr. Thomas Philip, HOD Physics and Electronics Department and Assistant