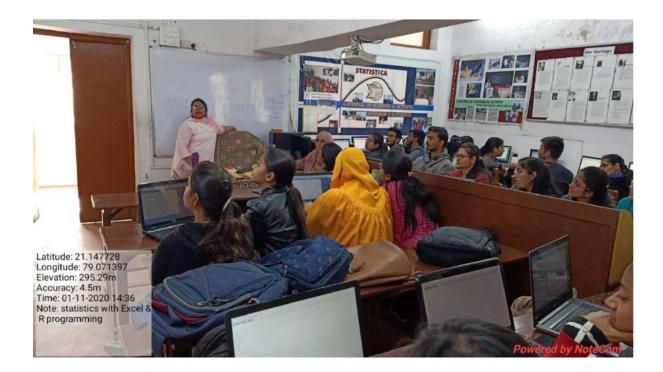

### (Supporting documents attached)

| Name of Add-on /Certificate<br>programs offered                                                                                 | Duration of<br>course | Number of<br>students<br>enrolled in the<br>year | Number of<br>Students<br>completing the<br>course in the<br>year |
|---------------------------------------------------------------------------------------------------------------------------------|-----------------------|--------------------------------------------------|------------------------------------------------------------------|
| Food Preservation and Quality Control                                                                                           | 30 Hours              | 30                                               | 30                                                               |
| Certificate Course in Allied<br>Agricultural skills under RTMNU Board<br>of Lifelong Learning (CAEE/61/16,<br>dated 12.07.2016) | 25 Days 30<br>Hours   | 30                                               | 30                                                               |
| Research Methodology                                                                                                            | 18 Days 36<br>Hours   | 31                                               | 31                                                               |
| Certificate course on Python<br>Programming in collaboration with<br>Robosol Akhar IIT Bombay                                   | 30 Hours              | 17                                               | 17                                                               |
| Certificate Course in XML                                                                                                       | 30 Hours              | 96                                               | 81                                                               |
| Certificate on Hardware and<br>Networking                                                                                       | 30 Days 60<br>Hours   | 20                                               | 20                                                               |
| Short Term Certificate Course in<br>'Heritage and Culture Studies'                                                              | 10 Days 30<br>hours   | 25                                               | 25                                                               |
| Career oriented Certificate course in<br>'Statistics with MS-Excel and R-<br>programming'                                       | 34 Hours              | 25                                               | 24                                                               |
| Certificate course in Women's Studies                                                                                           | 30 Hours              | 50                                               | 50                                                               |