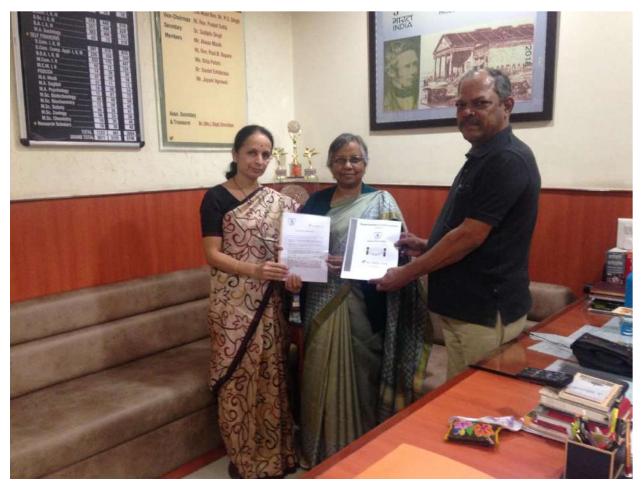

# 1.2.2 Number of Add on /Certificate programs offered during 2018-19 (Supporting documents attached)

| Name of Add-on<br>/Certificate programs<br>offered                                                                     | Duration of course | Number of students enrolled in the year | Number of Students completing the course in the year |
|------------------------------------------------------------------------------------------------------------------------|--------------------|-----------------------------------------|------------------------------------------------------|
| Food Preservation and Quality Control                                                                                  | 22 Days 30 Hours   | 30                                      | 30                                                   |
| Bioinformatics                                                                                                         | 10 Days 30 Hours   | 17                                      | 17                                                   |
| JMOL Application and Biopython                                                                                         | 10 Days 30 Hours   | 18                                      | 18                                                   |
| Certificate Course in Allied Agricultural skills under RTMNU Board of Lifelong Learning (DOLLE/72/18 dated 13.07.2018) | 26 Days 30 Hours   | 30                                      | 30                                                   |
| Research Methodology<br>(RTMNU Jeevan<br>Shikshan Abhiyan)                                                             | 21 Days 32 Hours   | 36                                      | 36                                                   |
| Certificate on Hardware and Networking                                                                                 | 30 Days 60 Hours   | 39                                      | 39                                                   |
| Campus to Corporate                                                                                                    | 20 Days 50 Hours   | 12                                      | 12                                                   |
| Skill oriented three week certificate course on 'Data Science with R'                                                  | 11 Days 30 Hours   | 18                                      | 18                                                   |