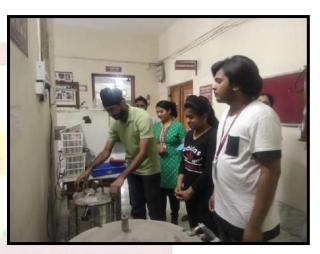

NOTE:

This report is to submitted to this office within a month from the date of sanction. Separate proforma be used for each course.

Annexure [
(Details of topics covered with Time-table)

| Sr.<br>No. | Date    | Duration | Name of the Faculty                     | Topic                                          |
|------------|---------|----------|-----------------------------------------|------------------------------------------------|
| 1.         | 30.8.18 | 1 hr     | Dr. Rashmi Padhye                       | Introduction to the course, Basic Food Groups  |
| 2.         | 31.8.18 | 1 hr     | Dr. Rashmi Padhye                       | Role of Carbohydrates, proteins etc            |
| 3.         | 1.9.18  | 1 hr     | Dr. Rashmi Padhye                       | Visit to Dept. of Nutrition, Raisoni College   |
| 4.         | 3.9.18  | 1 hr     | Dr. Rashmi Padhye                       | Energy requirements                            |
| 5.         | 4.8.18  | 1 hr     | Dr. Rashmi Padhye                       | BMR, SDA measurement and importance            |
| 6.         | 5.8.18  | 1 hr     | Dr. Rashmi Padhye                       | Anti nutrients and their importance            |
| 7.         | 6.8.18  | 1 hr     | Mrs. Richa Dubey                        | Food storage techniques                        |
| 8.         | 7.8.18  | 1 hr     | Mrs. Richa Dubey                        | Preservation                                   |
| 9.         | 8.8.18  | 1 hr     | Dr. Mashitha Pise                       | Food adulteration                              |
| 10.        | 10.8.18 | 1 hr     | Mrs. Sudipta Sarkar                     | Food safety                                    |
| 11.        | 11.8.18 | 1 hr     | Dr. Rashmi Padhye                       | Food quality control                           |
| 12.        | 12.8.18 | 3 hr     | Dr. Rashmi Padhye                       | Food Preservation( Lab Activity)               |
| 13.        | 14.8.18 | 1 hr     | Dr. Rashmi Padhye                       | Consumer protection laws                       |
| 14.        | 15.8.18 | 1 hr     | Dr. Rashmi Padhye                       | Food Allergens                                 |
| 15.        | 18.8.18 | 1 hr     | Dr. Sudipta Sarkar                      | Food processing                                |
| 16.        | 21.8.18 | 1 hr     | Dr. Rashmi Padhye                       | Introduction to the course, Basic Food Groups  |
| 17.        | 22.8.18 | 4 hr     | Dr. Rashmi Padhye                       | Microbial quality assessment of dairy products |
| 18.        | 24.9.18 | 1 hr     | Dr. Mashitha Pise                       | HACCP, Hazard analysis                         |
| 0.500      | 25.8.18 | 2 hr     | Dr. Rashmi Padhye                       | Physico-Chemical quality assessment            |
|            | 26.9.18 | 2 hr     | Mrs.Richa Dubey &<br>Mrs Sudipta Sarkar | Food Adulteration testing( Lab activity)       |
| 21         | 27.9.18 | 2 hr     | Dr. Rashmi Padhye                       | Visit to Haldiram's Quality control unit       |
| 1/22       | 28.9.18 | 1 hr     | Dr. Rashmi Padhye                       | Test and evaluation                            |