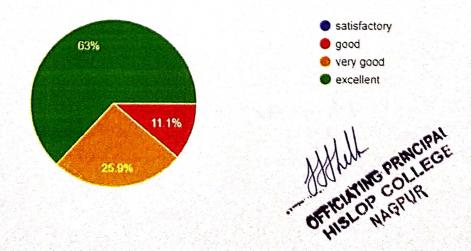

27 responses



Mbho

How will you rate the effectiveness of teaching and evaluation in terms of the course coverage?

27 responses



How will you rate the curriculum for initiating your interest for future pursuit of higher education?

27 responses



How will you rate the opportunities provided by the college in terms of co-curricular and extracurricular activities meant for your overall development?

27 responses



\*\*

Mohomal

How will you rate the introduction of add-on courses by the college in relevant subjects for enrichment of the prescribed syllabus?

27 responses



How will you rate the accessibility of the teachers during your years of association? 27 responses



How will you rate the college contribution towards your personal and professional development?

27 responses



Mohowal

## Overall rating

27 responses