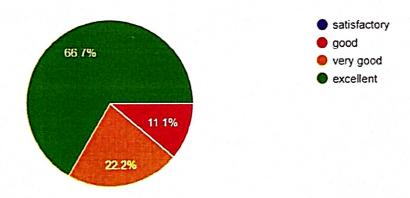

How will you rate the college contribution towards your personal and professional development?

27 responses

Mohowal