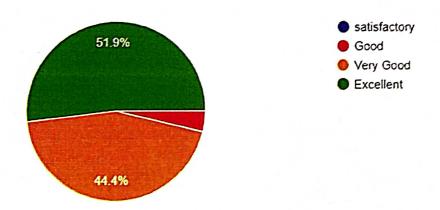

27 responses

How will you rate the relevance of your curriculum with your present day position? 27 responses

Mbho

How will you rate the effectiveness of teaching and evaluation in terms of the course coverage?