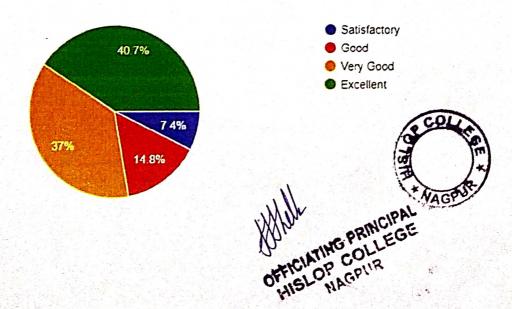

27 responses

\*\*

Mohomal

How will you rate the introduction of add-on courses by the college in relevant subjects for enrichment of the prescribed syllabus?

27 responses

How will you rate the accessibility of the teachers during your years of association? 27 responses