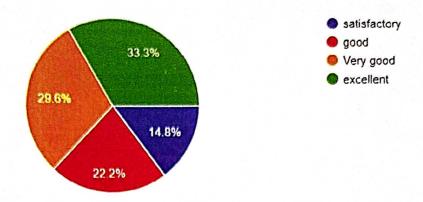

27 responses

How will you rate the relevance of your curriculum with your present day position? 27 responses

Mbho

How will you rate the effectiveness of teaching and evaluation in terms of the course coverage?