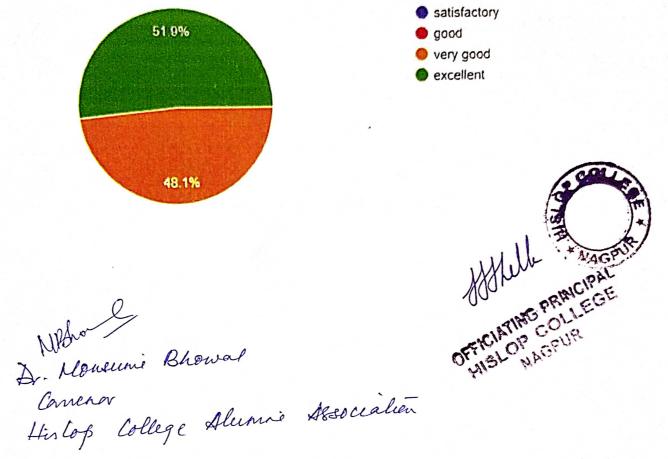

## Feedback Report of Alumni Session 2020-21

| Sr.<br>no | Question                                                                                                                                                 | Satisfactory | Good | Very | Excellent |
|-----------|----------------------------------------------------------------------------------------------------------------------------------------------------------|--------------|------|------|-----------|
| 1         | How will you rate the academic environment during your period of association?                                                                            | 1            | 0    | 11   | 15        |
| 2         | How will you rate the quality of education that you received at Hislop?                                                                                  | 0            | 1    | 12   | 14        |
| 3         | How will you rate the relevance of the curriculum with your present day position?                                                                        | 2            | 4    | 10   | 11        |
| 4         | How will you rate the effectiveness of teaching and evaluation in terms of the course coverage?                                                          | 0            | 4    | 6    | 17        |
| 5         | How will you rate the curriculum for initiating your interest for future pursuit of higher education?                                                    | 0            | 5    | 11   | 11        |
| 6         | How will you rate the opportunities provided by the college in terms of co-curricular and extracurricular activities meant for your overall development? | 1            | 1    | 6    | 19        |
| 7         | How will you rate the introduction of add on courses by the college in relevant subjects for enrichment of the prescribed syllabus?                      | 4            | 6    | 8    | 9         |
| 8         | How will you rate the accessibility of the teachers during your years of association?                                                                    | 0            | 3    | 6    | 18        |
| 9         | How will you rate the college contribution towards your personal and professional development?                                                           | 0            | 3    | 7    | 17        |
| 10        | Overall rating                                                                                                                                           | 0            | 0    | 13   | 14        |