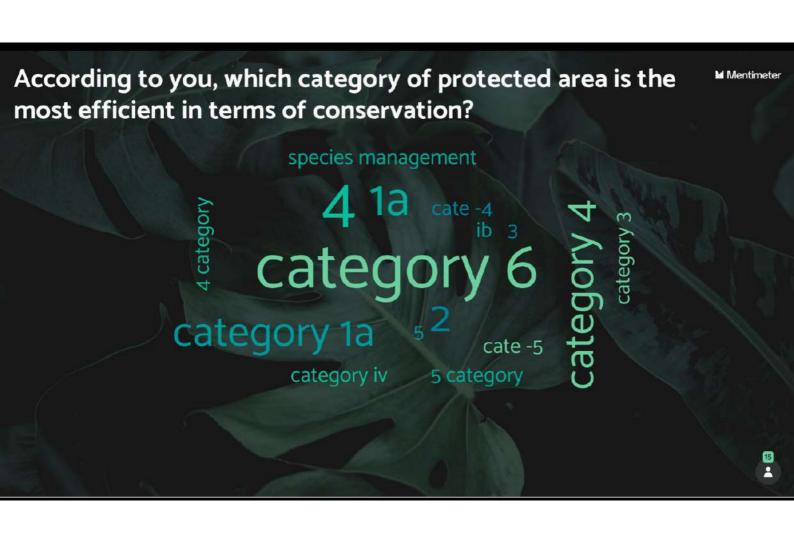

# What makes it an efficient system?

M Mentimeter

1a

Because we can conduct various scientific researches without any interference

Category 6 due to man interfare there are some species are conserved by man interfare

1a less interference of human

Balance less human interference balance the system

1a beacuse their is no interfarence of human being and more observation criteria

4 protection of endagered species overexploitation can be control

1a : due to least human interference

No human interference

Cat IV- 1. protect vegetation patterns and biological features. 2. Protected habitats and species will need active intervention for their management. 3. Habitat linked urban population can intervene freely for their daily needs.