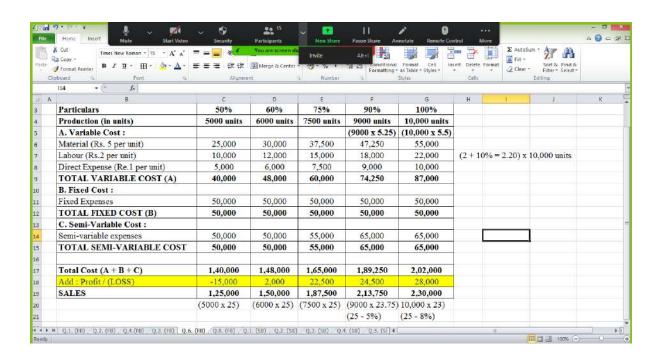

n with     |
|            |                    |                  | Consumer Price      |
|            |                    |                  | Index               |
| 28.10.2020 | 2:00 pm to 2:30 pm | Rounak Pahuja    | BSE. NSE and        |
|            |                    |                  | Nifty               |
| 01.11.2020 | 4:15 pm to 4:45 pm | Mayor Padole     | Consumer Price      |
|            |                    |                  | Index and its uses  |
| 04.11.2020 | 2:00 pm to 2:30 pm | Bhumika Gajbhiye | National Income     |
|            |                    |                  | and its methods of  |
|            |                    |                  | construction        |

Dr. Jyoti Shiwalkar, Head, Department of Statistics













































## Department of History Record of Bridge Course Academic Session 2020-21

| Name of Teacher    | Class and<br>Medium     | Duration                    | Time       | No. of Student participants |
|--------------------|-------------------------|-----------------------------|------------|-----------------------------|
| Dr. Anjali Andrew  | B. A. Sem. I (English)  | 16/10/2020 to<br>23/10/2020 | Class time | 80                          |
| Dr. Abhilasha Raut | B. A. Sem. I (Marathi)  | 16/10/2020 to<br>23/10/2020 | Class time | 20                          |
| Dr. Abhilasha Raut | B. A. Sem. I<br>(Hindi) | 16/10/2020 to<br>23/10/2020 | Class time | 35                          |

A. Andrew Dr. Anjali Andrew

Dept. of History Hislop College, Nagpur

## **Department of History**

## Record