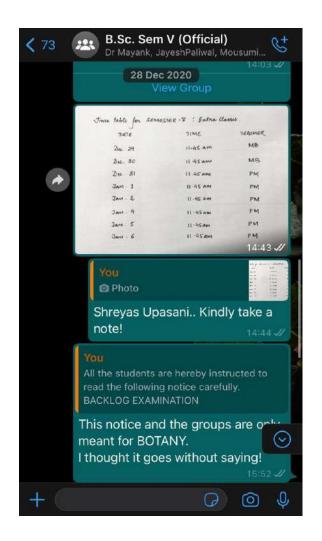

### REMEDIAL THROUGH EXTRA CLASSES





### LINKS TO THE GOOGLE CLASSROOMS TO SHARE READING MATERIAL

- B.Sc. Sem. I: https://classroom.google.com/u/0/c/MTgzMTQ4NDk3MzU2
- B.Sc. Sem. II: https://classroom.google.com/u/0/c/Mjc0NjYzMzU0MTI2
- B.Sc. Sem. III: https://classroom.google.com/u/0/c/MTUyOTQ5NDQ0MTE3
- B.Sc. Sem. IV: https://classroom.google.com/u/0/c/Mjc0NjYzMzU0MTgx
- B.Sc. Sem. V: https://classroom.google.com/u/0/c/MTUyOTQ5NDQ0MjA1
- B.Sc. Sem. VI: https://classroom.google.com/u/0/c/Mjc0NjYzMzU0MjQx
- M.Sc. Sem. I: https://classroom.google.com/u/0/c/MjYyODkyMTIzNzU2
- M.Sc. Sem. III: https://classroom.google.com/u/0/c/MTI2MzU4Mjk2NTMx
- M.Sc. Sem. IV: https://classroom.google.com/u/0/c/MjcwOTM2MTlxMzY0

#### SOME SCREENSHOTS OF THE GOOGLE CLASSROOMS





#### STUDENT PRESENTATIONS





### **BRIDGE COURSE**