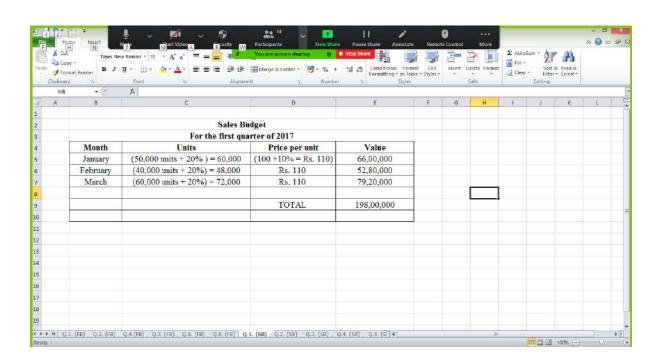

with     |
|            |                    |                  | Consumer Price      |
|            |                    |                  | Index               |
| 28.10.2020 | 2:00 pm to 2:30 pm | Rounak Pahuja    | BSE. NSE and        |
|            |                    |                  | Nifty               |
| 01.11.2020 | 4:15 pm to 4:45 pm | Mayor Padole     | Consumer Price      |
|            |                    |                  | Index and its uses  |
| 04.11.2020 | 2:00 pm to 2:30 pm | Bhumika Gajbhiye | National Income     |
|            |                    |                  | and its methods of  |
|            |                    |                  | construction        |

Dr. Jyoti Shiwalkar, Head, Department of Statistics













































## Department of History Record of Bridge Course Academic Session 2020-21

| Name of Teacher    | Class and<br>Medium     | Duration                    | Time       | No. of Student participants |
|--------------------|-------------------------|-----------------------------|------------|-----------------------------|
| Dr. Anjali Andrew  | B. A. Sem. I (English)  | 16/10/2020 to<br>23/10/2020 | Class time | 80                          |
| Dr. Abhilasha Raut | B. A. Sem. I (Marathi)  | 16/10/2020 to<br>23/10/2020 | Class time | 20                          |
| Dr. Abhilasha Raut | B. A. Sem. I<br>(Hindi) | 16/10/2020 to<br>23/10/2020 | Class time | 35                          |

A. Andrew Dr. Anjali Andrew

Dept. of History Hislop College, Nagpur

## **Department of History**

## Record of