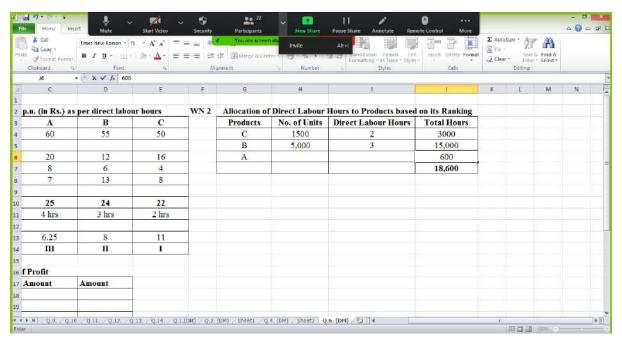

omparison with     |
|            |                    |                  | Consumer Price      |
|            |                    |                  | Index               |
| 28.10.2020 | 2:00 pm to 2:30 pm | Rounak Pahuja    | BSE. NSE and        |
|            |                    |                  | Nifty               |
| 01.11.2020 | 4:15 pm to 4:45 pm | Mayor Padole     | Consumer Price      |
|            |                    |                  | Index and its uses  |
| 04.11.2020 | 2:00 pm to 2:30 pm | Bhumika Gajbhiye | National Income     |
|            |                    |                  | and its methods of  |
|            |                    |                  | construction        |

Dr. Jyoti Shiwalkar, Head, Department of Statistics













































## Department of History Record of Bridge Course Academic Session 2020-21

| Name of Teacher    | Class and<br>Medium     | Duration                    | Time       | No. of Student participants |
|--------------------|-------------------------|-----------------------------|------------|-----------------------------|
| Dr. Anjali Andrew  | B. A. Sem. I (English)  | 16/10/2020 to<br>23/10/2020 | Class time | 80                          |
| Dr. Abhilasha Raut | B. A. Sem. I (Marathi)  | 16/10/2020 to<br>23/10/2020 | Class time | 20                          |
| Dr. Abhilasha Raut | B. A. Sem. I<br>(Hindi) | 16/10/2020 to<br>23/10/2020 | Class time | 35                          |

A. Andrew Dr. Anjali Andrew

Dept. of History Hislop College, Nagpur

## **Department of History**

##