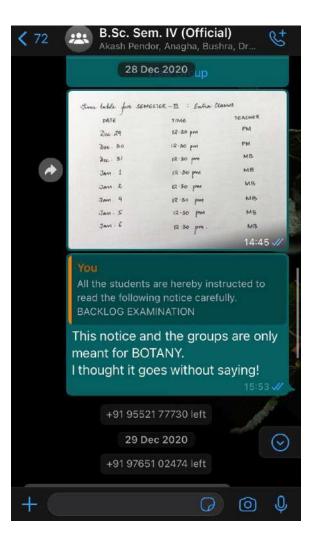

### REMEDIAL THROUGH EXTRA CLASSES





### LINKS TO THE GOOGLE CLASSROOMS TO SHARE READING MATERIAL

- B.Sc. Sem. I: https://classroom.google.com/u/0/c/MTgzMTQ4NDk3MzU2
- B.Sc. Sem. II: https://classroom.google.com/u/0/c/Mjc0NjYzMzU0MTI2
- B.Sc. Sem. III: https://classroom.google.com/u/0/c/MTUyOTQ5NDQ0MTE3
- B.Sc. Sem. IV: https://classroom.google.com/u/0/c/Mjc0NjYzMzU0MTgx
- B.Sc. Sem. V: https://classroom.google.com/u/0/c/MTUyOTQ5NDQ0MjA1
- B.Sc. Sem. VI: https://classroom.google.com/u/0/c/Mjc0NjYzMzU0MjQx
- M.Sc. Sem. I: https://classroom.google.com/u/0/c/MjYyODkyMTIzNzU2
- M.Sc. Sem. III: https://classroom.google.com/u/0/c/MTI2MzU4Mjk2NTMx
- M.Sc. Sem. IV: https://classroom.google.com/u/0/c/MjcwOTM2MTlxMzY0

#### SOME SCREENSHOTS OF THE GOOGLE CLASSROOMS





#### STUDENT PRESENTATIONS





### **BRIDGE COURSE**







#