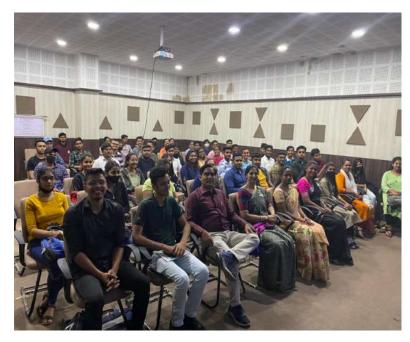

# **Event Report for 2021-2022**

Name of the event: Workshop on Research methodology & Project report preparation.

Date and time: 21st March 2022; 11:00 am.

Venue: Seminar Room

Objective: To develop skills for project development & academic writing

Teacher In charge: Dr. Vishal Belsare

No. of student Attendees: 52

To conclude the Workshop on "Research methodology & Project report preparation" for all the students of BBA final year turned out to be enriching experience for the students, rising their confidence to proceed with project research report and produce quality output.