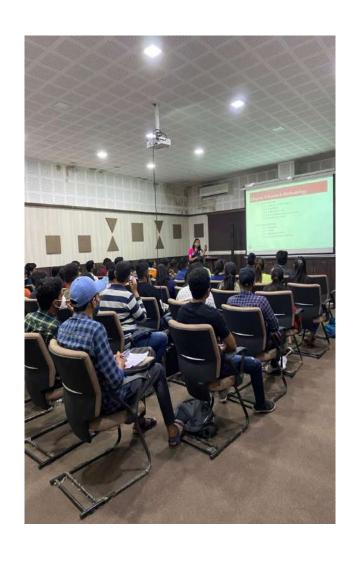

# **Event Report for 2021-2022**

Name of the event: Workshop on Research methodology & Project report preparation.

Date and time: 21st March 2022; 11:00 am.

Venue: Seminar Room

Objective: To develop skills for project development & academic writing

#### **Detail Report:**

The Department of CMC organized a workshop on "Research methodology & Project report preparation" for all the students of BBA final year. The workshop was conceptualized with the intention of knowledge – building on the fundamentals of research concept, methodologies and processes in addition to providing hand –on training in project report writing with inputs on the essentials of academic writing.

The resource person for the workshop was Mrs. Rajshri Channe. She briefly discussed the steps to develop a good research proposal and the related key components. She highlighted important contents like introduction, conceptual framework, hypothesis, research plan, statistical techniques and chapter design of project report. Using Audio-visual methods, the resource person captivated the students and held an interactive session with the students.